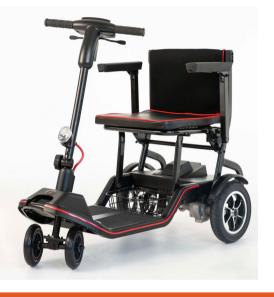

## Feather

www.feathermobility.com

866.384.2476

| The World's<br>Lightest<br>Wheelchairs | Transport Chair                                                                  | 18" Manual<br>Wheelchair                                                               | 22" HD Manual<br>Wheelchair                                              | Scooter                                                                                     | Power<br>Wheelchair                                                                          |
|----------------------------------------|----------------------------------------------------------------------------------|----------------------------------------------------------------------------------------|--------------------------------------------------------------------------|---------------------------------------------------------------------------------------------|----------------------------------------------------------------------------------------------|
| Weight                                 | 13 lbs                                                                           | 13.5 lbs<br>*without wheels                                                            | 15 lbs<br>*without wheels                                                | 37 lbs                                                                                      | 33 lbs                                                                                       |
| Features                               | <ul><li>18" Seat</li><li>300 lbs. capacity</li><li>Folds to 29"x24"x9"</li></ul> | <ul><li>Pop-off wheels</li><li>250 lbs. capacity</li><li>Folds to 29"x24"x9"</li></ul> | <ul><li>Pop-off wheels</li><li>350 lbs. capacity</li><li>Folds</li></ul> | <ul><li>7.5 Mile drive; 5 mph</li><li>265 lbs. capacity</li><li>Airplane approved</li></ul> | <ul><li>11 Mile drive; 5 mph</li><li>250 lbs. capacity</li><li>Folds to 28"x27"x9"</li></ul> |