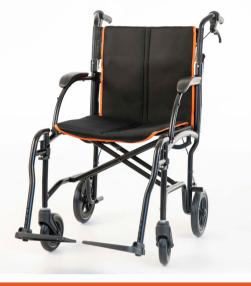

## Feather

www.feathermobility.com

866.384.2476

| The World's<br>Lightest<br>Wheelchairs | Transport Chair                                                                  | 18" Manual<br>Wheelchair                                                               | 22" HD Manual<br>Wheelchair                                              | Scooter                                                                                     | Power<br>Wheelchair                                                                          |
|----------------------------------------|----------------------------------------------------------------------------------|----------------------------------------------------------------------------------------|--------------------------------------------------------------------------|---------------------------------------------------------------------------------------------|----------------------------------------------------------------------------------------------|
| Weight                                 | 13 lbs                                                                           | 13.5 lbs<br>*without wheels                                                            | 15 lbs<br>*without wheels                                                | 37 lbs                                                                                      | 33 lbs                                                                                       |
| Features                               | <ul><li>18" Seat</li><li>300 lbs. capacity</li><li>Folds to 29"x24"x9"</li></ul> | <ul><li>Pop-off wheels</li><li>250 lbs. capacity</li><li>Folds to 29"x24"x9"</li></ul> | <ul><li>Pop-off wheels</li><li>350 lbs. capacity</li><li>Folds</li></ul> | <ul><li>7.5 Mile drive; 5 mph</li><li>265 lbs. capacity</li><li>Airplane approved</li></ul> | <ul><li>11 Mile drive; 5 mph</li><li>250 lbs. capacity</li><li>Folds to 28"x27"x9"</li></ul> |