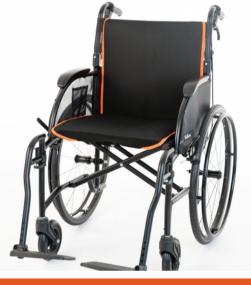

## Feather

www.feathermobility.com

866.384.2476

| The World's<br>Lightest<br>Wheelchairs | Transport Chair                                                                  | 18" Manual<br>Wheelchair                                                               | 22" HD Manual<br>Wheelchair                                              | Scooter                                                                                     | Power<br>Wheelchair                                                                          |
|----------------------------------------|----------------------------------------------------------------------------------|----------------------------------------------------------------------------------------|--------------------------------------------------------------------------|---------------------------------------------------------------------------------------------|----------------------------------------------------------------------------------------------|
| Weight                                 | 13 lbs                                                                           | 13.5 lbs<br>*without wheels                                                            | 15 lbs<br>*without wheels                                                | 37 lbs                                                                                      | 33 lbs                                                                                       |
| Features                               | <ul><li>18" Seat</li><li>300 lbs. capacity</li><li>Folds to 29"x24"x9"</li></ul> | <ul><li>Pop-off wheels</li><li>250 lbs. capacity</li><li>Folds to 29"x24"x9"</li></ul> | <ul><li>Pop-off wheels</li><li>350 lbs. capacity</li><li>Folds</li></ul> | <ul><li>7.5 Mile drive; 5 mph</li><li>265 lbs. capacity</li><li>Airplane approved</li></ul> | <ul><li>11 Mile drive; 5 mph</li><li>250 lbs. capacity</li><li>Folds to 28"x27"x9"</li></ul> |