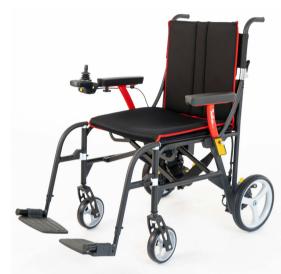

## Feather

www.feathermobility.com

866.384.2476

| The World's<br>Lightest<br>Wheelchairs | Transport Chair                                                                  | 18" Manual<br>Wheelchair                                                               | 22" HD Manual<br>Wheelchair                                              | Scooter                                                                                     | Power<br>Wheelchair                                                                          |
|----------------------------------------|----------------------------------------------------------------------------------|----------------------------------------------------------------------------------------|--------------------------------------------------------------------------|---------------------------------------------------------------------------------------------|----------------------------------------------------------------------------------------------|
| Weight                                 | 13 lbs                                                                           | 13.5 lbs<br>*without wheels                                                            | 15 lbs<br>*without wheels                                                | 37 lbs                                                                                      | 33 lbs                                                                                       |
| Features                               | <ul><li>18" Seat</li><li>300 lbs. capacity</li><li>Folds to 29"x24"x9"</li></ul> | <ul><li>Pop-off wheels</li><li>250 lbs. capacity</li><li>Folds to 29"x24"x9"</li></ul> | <ul><li>Pop-off wheels</li><li>350 lbs. capacity</li><li>Folds</li></ul> | <ul><li>7.5 Mile drive; 5 mph</li><li>265 lbs. capacity</li><li>Airplane approved</li></ul> | <ul><li>11 Mile drive; 5 mph</li><li>250 lbs. capacity</li><li>Folds to 28"x27"x9"</li></ul> |