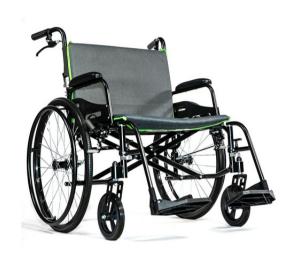

## Feather

www.feathermobility.com

866.384.2476

| The World's<br>Lightest<br>Wheelchairs | Transport Chair                                                                  | 18" Manual<br>Wheelchair                                                               | 22" HD Manual<br>Wheelchair                                              | Scooter                                                                                     | Power<br>Wheelchair                                                                          |
|----------------------------------------|----------------------------------------------------------------------------------|----------------------------------------------------------------------------------------|--------------------------------------------------------------------------|---------------------------------------------------------------------------------------------|----------------------------------------------------------------------------------------------|
| Weight                                 | 13 lbs                                                                           | 13.5 lbs<br>*without wheels                                                            | 15 lbs<br>*without wheels                                                | 37 lbs                                                                                      | 33 lbs                                                                                       |
| Features                               | <ul><li>18" Seat</li><li>300 lbs. capacity</li><li>Folds to 29"x24"x9"</li></ul> | <ul><li>Pop-off wheels</li><li>250 lbs. capacity</li><li>Folds to 29"x24"x9"</li></ul> | <ul><li>Pop-off wheels</li><li>350 lbs. capacity</li><li>Folds</li></ul> | <ul><li>7.5 Mile drive; 5 mph</li><li>265 lbs. capacity</li><li>Airplane approved</li></ul> | <ul><li>11 Mile drive; 5 mph</li><li>250 lbs. capacity</li><li>Folds to 28"x27"x9"</li></ul> |